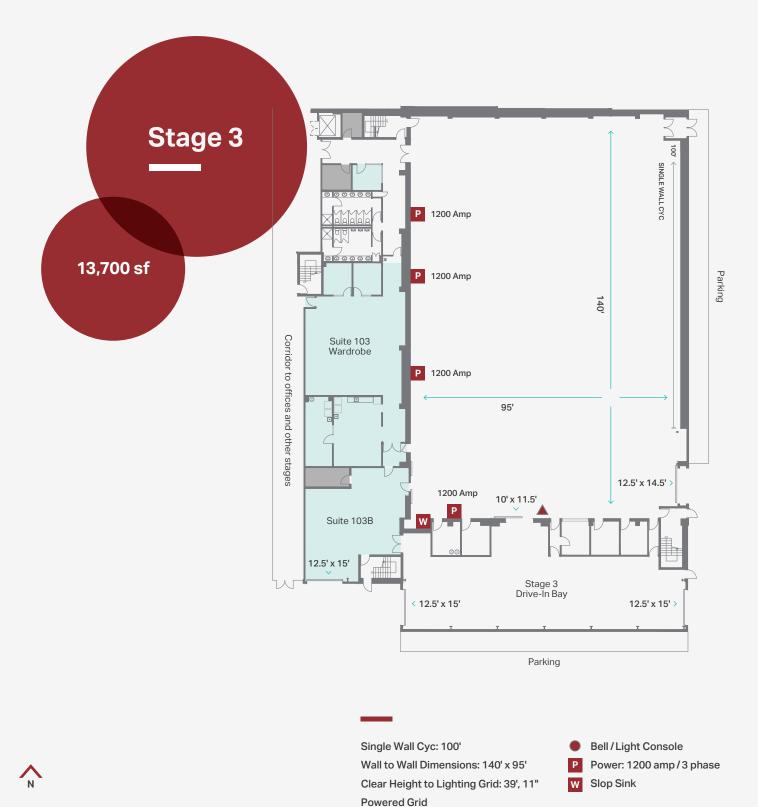

**STUDIO**CIT

-In In a



standarde adaptions

Studio City Toronto is located in the the vibrant Leslieville neighborhood, which features some of the city's best food and drink. It's also just a short drive to world-class hotels and to the downtown core.





2-Wall Cyc w/Cove: 74' x 75' Wall to Wall Dimensions: 92' x 75' Clear Height to Lighting Grid: 32', 2" Powered Grid Bell / Light Console
Power: 1200 amp / 3 phase
W Slop Sink

N





2-Wall Cyc w/Cove: 67' x 91' Wall to Wall Dimensions: 116' x 96' Clear Height to Lighting Grid: 32', 2" Powered Grid Bell / Light Console
Power: 1200 amp / 3 phase
Slop Sink

48 feet





















0

Wall to Wall Dimensions: 98' x 132' Clear Height: 35'



Power: 800 amp / 3 phase W Slop Sink





Ν

0

48 feet

Wall to Wall Dimensions: 98' x 160' Clear Height: 35'



Power: 800 amp / 3 phase W Slop Sink