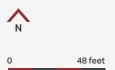

2-Wall Cyc w/Cove: 74' x 75' Wall to Wall Dimensions: 92' x 75' Clear Height to Lighting Grid: 32', 2" Powered Grid Bell / Light Console
Power: 1200 amp / 3 phase
W Slop Sink

N

2-Wall Cyc w/Cove: 67' x 91' Wall to Wall Dimensions: 116' x 96' Clear Height to Lighting Grid: 32', 2" Powered Grid Bell / Light Console
Power: 1200 amp / 3 phase
Slop Sink