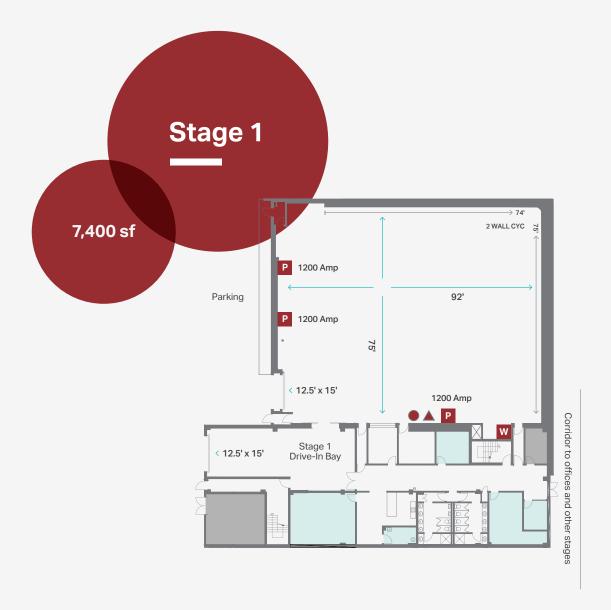

2-Wall Cyc w/Cove: 74' x 75' Wall to Wall Dimensions: 92' x 75' Clear Height to Lighting Grid: 32', 2" Powered Grid Bell / Light Console
Power: 1200 amp / 3 phase
W Slop Sink

N

2-Wall Cyc w/Cove: 67' x 91' Wall to Wall Dimensions: 116' x 96' Clear Height to Lighting Grid: 32', 2" Powered Grid Bell / Light Console
Power: 1200 amp / 3 phase
Slop Sink