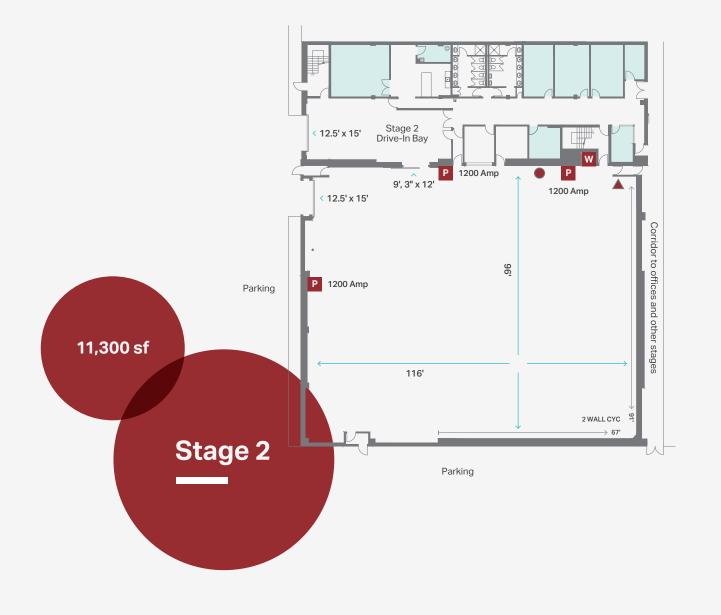

2-Wall Cyc w/Cove: 74' x 75' Wall to Wall Dimensions: 92' x 75' Clear Height to Lighting Grid: 32', 2" Powered Grid Bell / Light Console
Power: 1200 amp / 3 phase
W Slop Sink

N

2-Wall Cyc w/Cove: 67' x 91' Wall to Wall Dimensions: 116' x 96' Clear Height to Lighting Grid: 32', 2" Powered Grid Bell / Light Console
Power: 1200 amp / 3 phase
Slop Sink