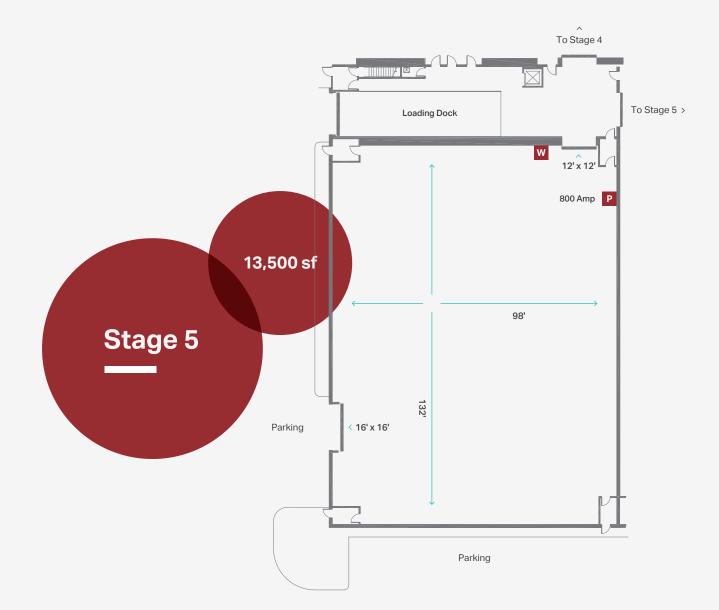

48 feet

0

Wall to Wall Dimensions: 98' x 132' Clear Height: 35'

Power: 800 amp / 3 phase W Slop Sink

Ν

0

48 feet

Wall to Wall Dimensions: 98' x 160' Clear Height: 35'

Power: 800 amp / 3 phase W Slop Sink