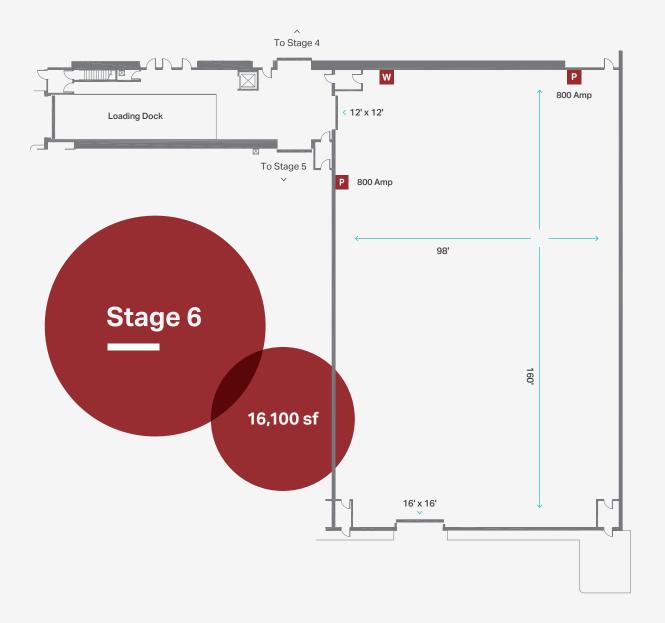

48 feet

0

Wall to Wall Dimensions: 98' x 132' Clear Height: 35'

Power: 800 amp / 3 phase W Slop Sink

Ν

0

48 feet

Wall to Wall Dimensions: 98' x 160' Clear Height: 35'

Power: 800 amp / 3 phase W Slop Sink