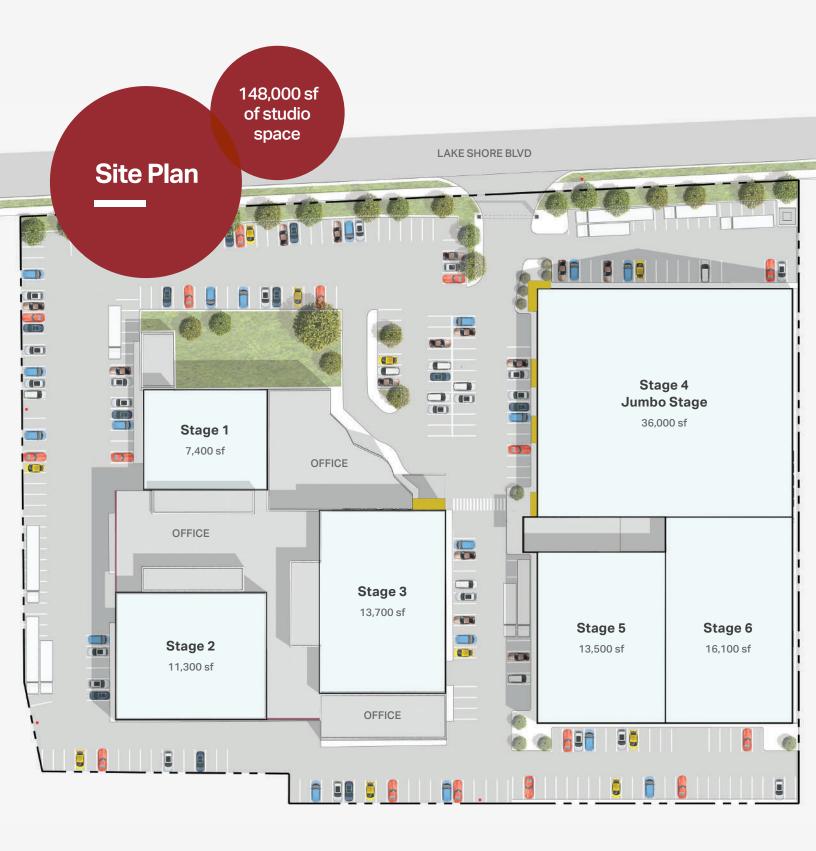

2-Wall Cyc w/Cove: 74' x 75' Wall to Wall Dimensions: 92' x 75' Clear Height to Lighting Grid: 32', 2" Powered Grid Bell / Light Console
Power: 1200 amp / 3 phase
W Slop Sink

N

2-Wall Cyc w/Cove: 67' x 91' Wall to Wall Dimensions: 116' x 96' Clear Height to Lighting Grid: 32', 2" Powered Grid Bell / Light Console
Power: 1200 amp / 3 phase
Slop Sink

48 feet

0

Wall to Wall Dimensions: 98' x 132' Clear Height: 35'

Power: 800 amp / 3 phase W Slop Sink

Ν

0

48 feet

Wall to Wall Dimensions: 98' x 160' Clear Height: 35'

Power: 800 amp / 3 phase W Slop Sink