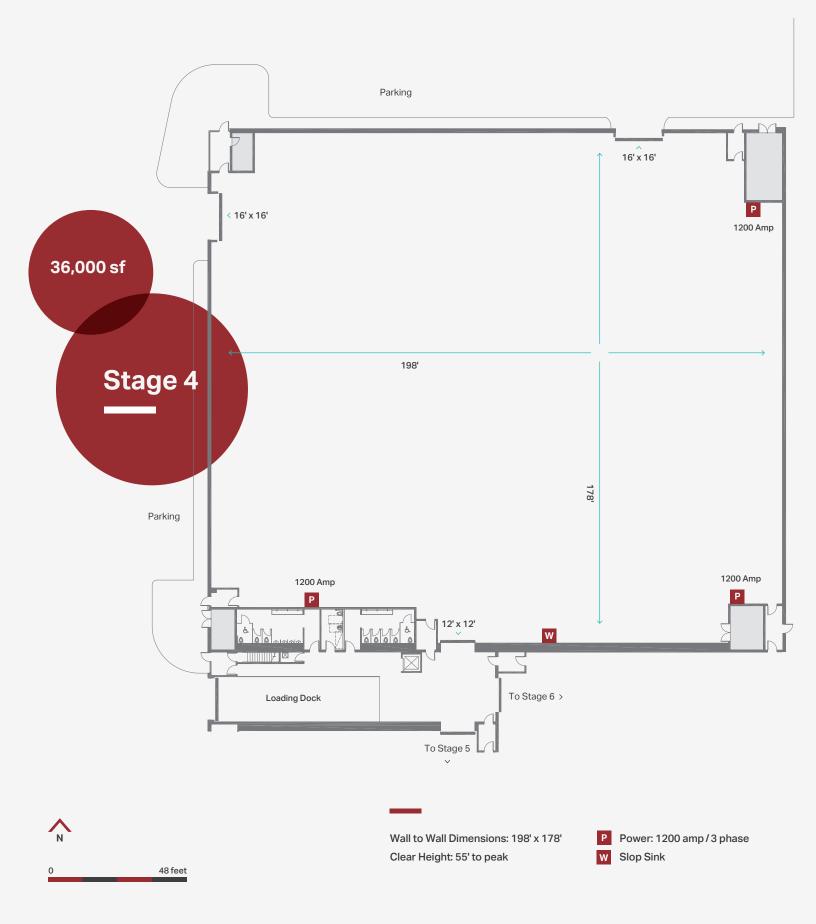

2-Wall Cyc w/Cove: 74' x 75' Wall to Wall Dimensions: 92' x 75' Clear Height to Lighting Grid: 32', 2" Powered Grid Bell / Light Console
Power: 1200 amp / 3 phase
W Slop Sink

N

2-Wall Cyc w/Cove: 67' x 91' Wall to Wall Dimensions: 116' x 96' Clear Height to Lighting Grid: 32', 2" Powered Grid Bell / Light Console
Power: 1200 amp / 3 phase
Slop Sink